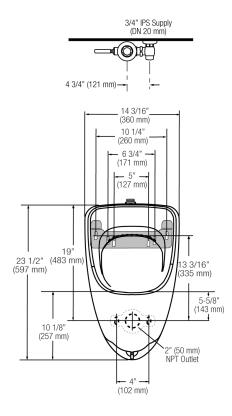

## DETAILS

- Flush Volume: 0.5 gpf (1.9 Lpf)
- Nominal Dimensions: 14 <sup>3</sup>/<sub>4</sub>" × 14 3/16" × 23 <sup>1</sup>/<sub>2</sub>" (375 × 360 × 597mm)

# **ROUGH-IN**

Sloan 10500 Seymour Ave, Franklin Park, IL 60131 Phone: 800.982.5839 • Fax: 800.447.8329 • sloan.com