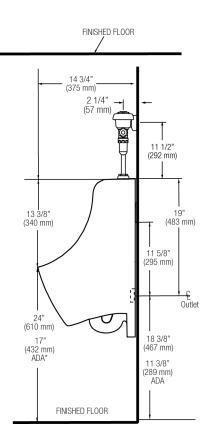

## DETAILS

- Flush Volume: 0.5 gpf (1.9 Lpf)
- Nominal Dimensions: 14 <sup>3</sup>/<sub>4</sub>" × 14 3/16" × 23 <sup>1</sup>/<sub>2</sub>" (375 × 360 × 597mm)

# **ROUGH-IN**

Sloan 10500 Seymour Ave, Franklin Park, IL 60131 Phone: 800.982.5839 • Fax: 800.447.8329 • sloan.com